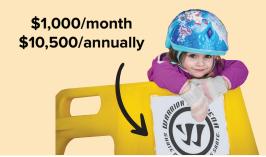

#### **OPTION 2:**

22 in x 28 in Stand Alone Physical Sign

\$250/month \$2500/year