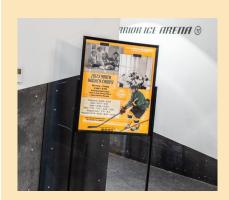

# IN-HOUSE SIGNAGE

\$50/month \$500/year **OPTION 1:** 

TV Looping Advertisement

\$150/month \$650/year

#### **OPTION 2:**

22 in x 28 in Stand Alone Physical Sign

\$250/month \$2500/year

#### **OPTION 3:**

7 ft. x 3 ft. Pop-Up Banner