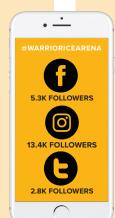

# SOCIAL MEDIA

#### **\$30 OPTION 1:**

Story (24 Hours): Instagram, Twitter and Facebook

#### \$150 OPTION 2:

Post (Lives on Feed): Instagram, Twitter and Facebook

#### \$200 OPTION 3:

Giveaway Post (For Increasing Followers) Instagram Only