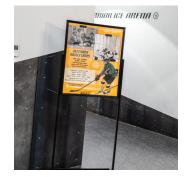

# IN-HOUSE SIGNAGE

\$50/month \$500/year **OPTION 1:** 

TV Looping Advertisement

\$150/month \$650/year