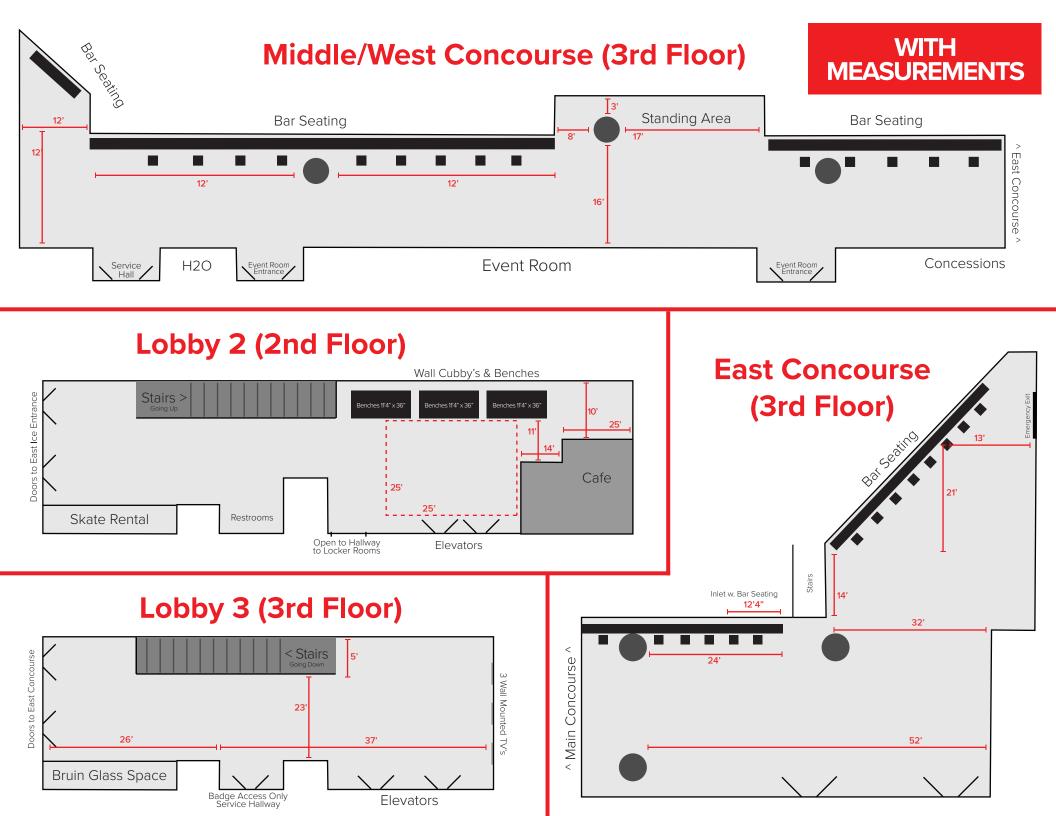

time from a tower and placing it on top, aiming to build the tallest tower possible without causing it to collapse.

\$100



CORNHOLE

Cornhole is a popular lawn game that offers a perfect blend of skill, strategy, and fun, making it a favorite at gatherings, tailgates, and parties.





### **CONE AGILITY CHALLENGE**

Take your practices, drills, and games to the next level! Designed for visibility in any condition, these bright, durable cones are perfect for evening training sessions, low-light environments, or adding some fun to your setup. Perfect for a team building event!

\$500 (includes 10 cones & staff to run game) (not included in 5 game package - add-on only)



# PROUD PARTNERS

Check out these services provided by our preferred vendors!

SIAGEL







# UARRIOR ICE ARENA







**RENTAL AREAS** 



# **Preferred Hotels**







**BOOK NOW** 

## DoubleTree Suites by Hilton Hotel Boston - Cambridge

400 Soldiers Field Rd. Boston, MA 02134 (1.8 miles from Campus) Hotel Phone: 617-783-0090

#### Use Corporate Code: 0560049378

**Sales Contact:** Kathleen Casey | Kathleen.Casey@hilton.com | 617-562-4167 For Group inquiries of (10) rooms or more, please contact the Hotel Sales Team and mention Warrior Ice Arena/Track at New Balance.

**Amenities:** All-suite hotel conveniently located in the Boston-Cambridge neighborhood | Easy access to Massachusetts Turnpike | Onsite garage and bus parking | Two room suites offer King Suites and King Suites with Urban (murphy) bed providing two separate sleeping areas ideal for families and sports teams | Indoor Pool | Fitness C