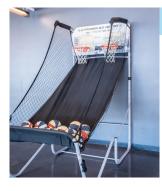

### **POP A SHOT BASKETBALL**

Combines the thrill of basketball with the excitement of a timed, high-scoring challenge. Players are tasked with shooting as many basketballs as possible into the hoop within a set time limit, aiming to achieve the highest score possible. The game is designed to be fun, competitive, and suitable for all ages, making it a popular choice for arcades, parties, and recreational venues.