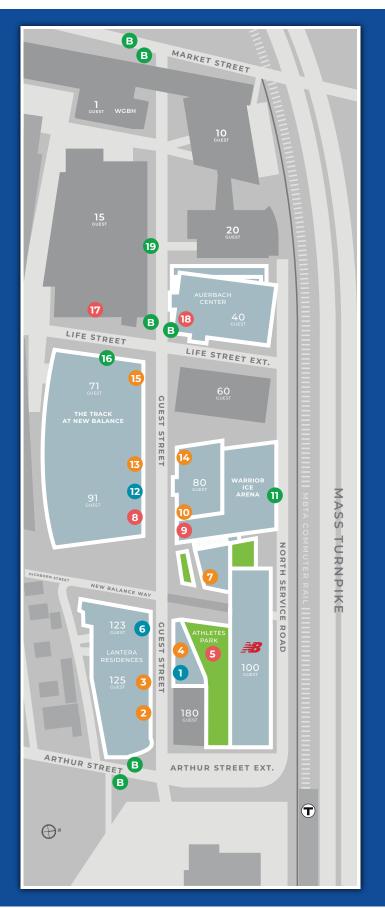

### RESTAURANTS

- 🔞 American Flatbread & Bowling
- 👍 Kohi Coffee
- 🔟 The Bagel Table
- 2 Mainely Burgers
- Rail Stop Restaurant & Bar
- Broken Records Beer Hall
- 3 Crumbl Cookies
- 15 The Pearl (Coming in 2024)

### **SHOP & EXPLORE**

- 6 Pop-Up Event Space
- New Balance Flagship Store
- 12 Roadrunner

### **SPORTS & WELLNESS**

- 5 Athletes Park
- 17 NB Fitness Club
- 9 Warrior Ice Arena
- 8 the TRACK at new balance
- 18 Action Athletics

**PARKING & TRANSIT** 

- 19 15 Guest Street Garage
- 80-90 Guest Street Garage
- 16 Life Street Garage
- Commuter Rail (Boston Landing Stop- Worcester Line)
- B MBTA Bus Stop