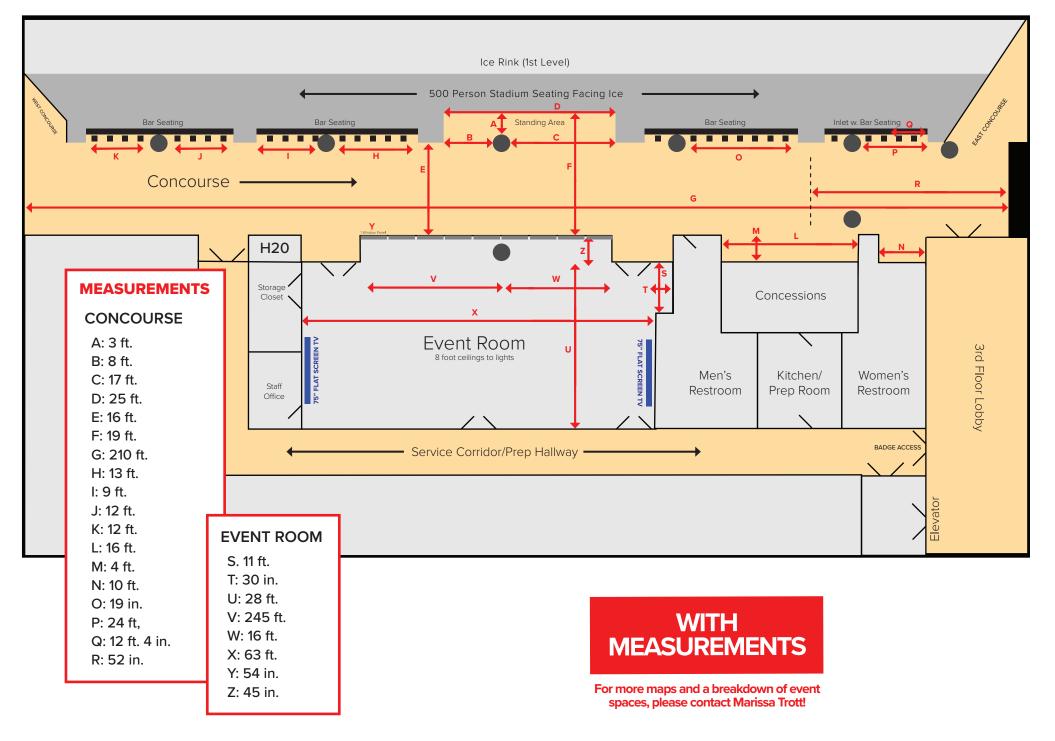

a time from a tower and placing it on top, aiming to build the tallest tower possible without causing it to collapse.

\$100



CORNHOLE

Cornhole is a popular lawn game that offers a perfect blend of skill, strategy, and fun, making it a favorite at gatherings, tailgates, and parties.





### **CONE AGILITY CHALLENGE**

Take your practices, drills, and games to the next level! Designed for visibility in any condition, these bright, durable cones are perfect for evening training sessions, low-light environments, or adding some fun to your setup. Perfect for a team building event!

\$500 (includes 10 cones & staff to run game) (not included in 5 game package - add-on only)



# PROUD PARTNERS

Check out these services provided by our preferred vendors!

SIAGEL







# UARRIOR ICE ARENA







**RENTAL AREAS** 



# **Preferred Hotels**







**BOOK NOW** 

## DoubleTree Suites by Hilton Hotel Boston - Cambridge

400 Soldiers Field Rd. Boston, MA 02134 (1.8 miles from Campus) Hotel Phone: 617-783-0090

#### Use Corporate Code: 0560049378

**Sales Contact:** Kathleen Casey | Kathleen.Casey@hilton.com | 617-562-4167 For Group inquiries of (10) rooms or more, please contact the Hotel Sales Team and mention Warrior Ice Arena/Track at New Balance.

**Amenities:** All-suite hotel conveniently located in the Boston-Cambridge neighborhood | Easy access to Massachusetts Turnpike | Onsite garage and bus parking | Two room suites offer King Suites and King Suites with Urban (murphy) bed providing two separate sleeping areas ideal for families and sports teams | Indoor Pool | Fitness