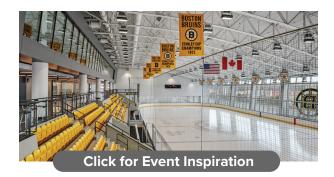

# SKATE WHERE THE PROS SKATE THE OFFICIAL PRACTICE FACILITY OF THE BOSTON BRUINS®

ARRIDR ICE ARENA

(J

# ABOUT US

STATE-OF-THE-ART HOCKEY AND SKATING DESTINATION BOSTON BRUINS TRAINING AND PRACTICE FACILITY LOCATED ON THE BOSTON LANDING CAMPUS 200' X 85' ARENA COMPLEX HOSTS COLLEGE, HIGH SCHOOL, YOUTH, & AMATEUR LEVEL HOCKEY SEATS OVER 500 SPECTATORS IMMERSIVE HOSPITALITY SUITE AVAILABLE FOR CORPORATE & INSTITUTIONAL GATHERINGS