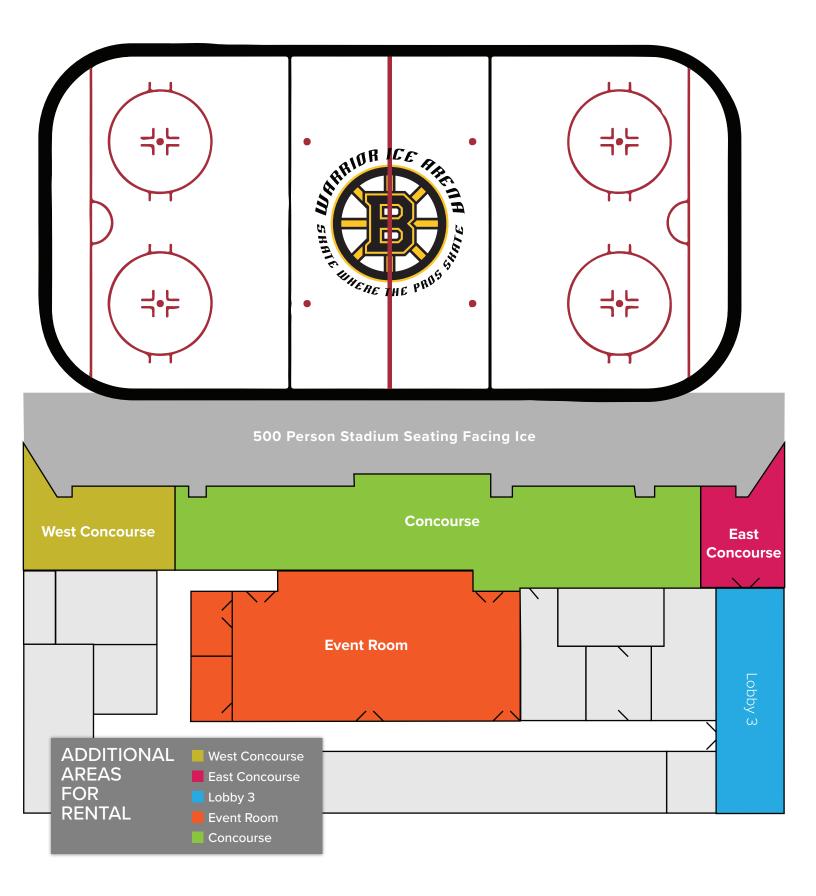

# UARRIOR ICE ARENA

**RENTAL AREAS** 

# ABOUT US

STATE-OF-THE-ART HOCKEY AND SKATING DESTINATION BOSTON BRUINS TRAINING AND PRACTICE FACILITY LOCATED ON THE BOSTON LANDING CAMPUS 200' X 85' ARENA COMPLEX HOSTS COLLEGE, HIGH SCHOOL, YOUTH, & AMATEUR LEVEL HOCKEY SEATS OVER 500 SPECTATORS IMMERSIVE HOSPITALITY SUITE AVAILABLE FOR CORPORATE & INSTITUTIONAL GATHERINGS

# PRICING AND RATES

Warrior Ice Arena is the perfect venue for your next event! Having hosted over 500 events since opening in 2016, our team is confident that we have what you need to create a unique and enjoyable experience for all of your guests. Our private event space is your 2,000 sq ft blank canvas for hosting events of all sizes. From corporate meetings, to holiday and birthday parties, fundraisers, galas, even WEDDINGS, WIA has opportunities for all! Semi-private spaces, private ice time and full facility rentals are also available. Contact us today for a detailed quote.

### WE HAVE EVENT ROOM RATES AVAILABLE IN 1 & 4 HOUR INCREMENTS.

# STANDARD EVENT ROOM RENTAL:

1 hour- \$700 | 4 hours- \$2500

\* All events are subject to a \$25 admin fee \*

STANDARD EVENT ROOM RENTAL INCLUDES:

- 10 tables (6'x 3')
- 10 high-top cocktail tables
- 6 Banquet Linens
- 75 chairs & 10 stools
- 2-75" flat screen TV's with HDMI Compatible AV Connections
- Podium & Microphone
- See additional services page for more options