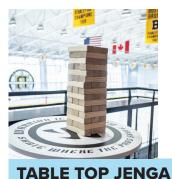

Jenga is a classic block-stacking game that tests players' dexterity, strategy, and patience. Players take turns removing one block at a time from a tower and placing it on top, aiming to build the tallest tower possible without causing it to collapse.