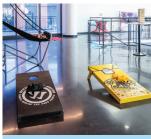

\$100

CORNHOLE

Cornhole is a popular lawn game that offers a perfect blend of skill, strategy, and fun, making it a favorite at gatherings, tailgates, and parties.