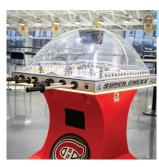

### **BUBBLE HOCKEY**

Bubble Hockey is a thrilling tabletop game that simulates the fast-paced action of ice hockey. Encased in a clear, protective dome, this game allows players to control their team of miniature hockey players using rods, aiming to score goals against their opponent.